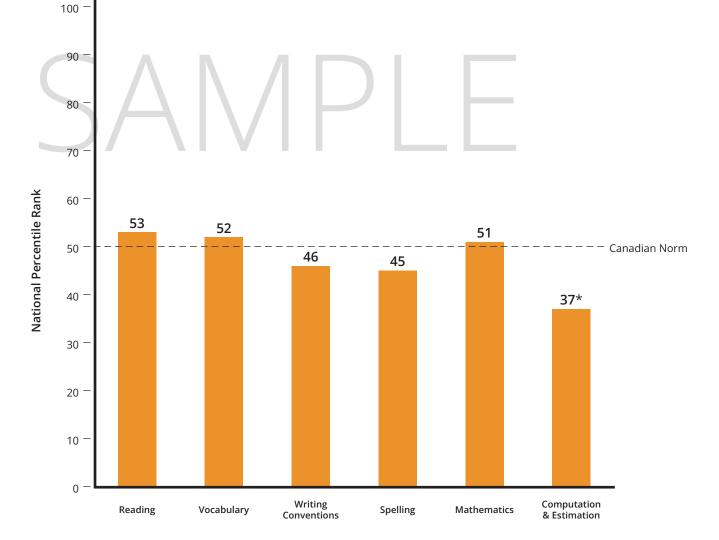

## **Norm-Referenced Scores**

### SPRINGFIELD SCHOOL

Grade 6, Fall

### Percentage of Students at Stanines 4 to 9



## School Summary

| Grade:     | 6.1                   |
|------------|-----------------------|
| Test Date: | 2021/10/10            |
| School:    | SPRINGFIELD SCHOOL    |
| District:  | SPRINGFIELD VALLEY SD |
|            |                       |





## **Norm-Referenced Scores**

### SPRINGFIELD SCHOOL

Grade 6, Fall

## School Summary

| Grade:     | 6.1                   |
|------------|-----------------------|
| Test Date: | 2021/10/10            |
| School:    | SPRINGFIELD SCHOOL    |
| District:  | SPRINGFIELD VALLEY SD |
|            |                       |









## **Norm-Referenced Scores**

### SPRINGFIELD SCHOOL

Grade 6, Fall



## School Summary

 Grade:
 6.1

 Test Date:
 2021/10/10

 School:
 SPRINGFIELD SCHOOL

 District:
 SPRINGFIELD VALLEY SD





## School Summary

| Grade:     | 6.1                   |
|------------|-----------------------|
| Test Date: | 2021/10/10            |
| School:    | SPRINGFIELD SCHOOL    |
| District:  | SPRINGFIELD VALLEY SD |

#### **Competency Level**

- H High degree
- **C** Considerable
- L Limited

#### **Simulated Data**

|                       | 0   | Percentage of Studer | nts 100 |
|-----------------------|-----|----------------------|---------|
| Reading               |     | I                    |         |
| 01 Literary Text      | L   | С                    | Н       |
|