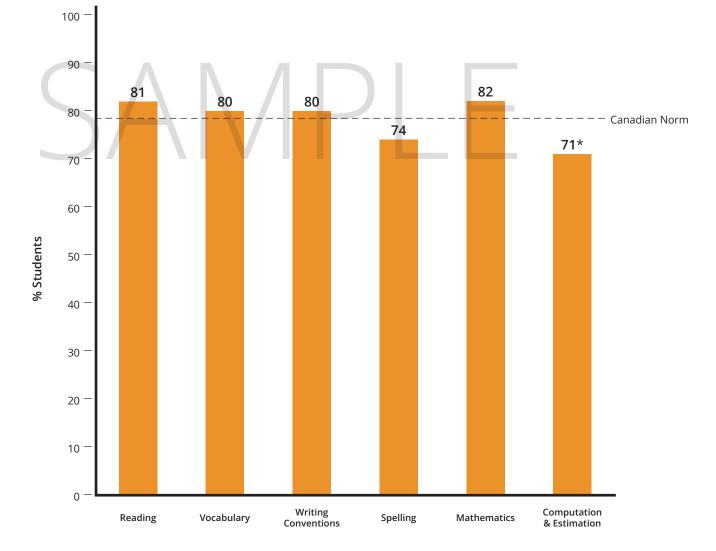

## **Norm-Referenced Scores**

### SPRINGFIELD SCHOOL

Grade 6, Fall

### Percentage of Students at Stanines 4 to 9